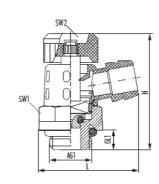

#### Technical data

| Connection size 1 (AG1) | G 1/4               |  |  |  |
|-------------------------|---------------------|--|--|--|
| Connection type 1 (AT1) | External thread     |  |  |  |
| Connection type 2 (AT2) | Draining            |  |  |  |
| Length (L)              | 31 mm               |  |  |  |
| Width (B)               | 31 mm               |  |  |  |
| Height (H)              | 36.3 mm             |  |  |  |
| Thread Length 1 (GL1)   | 6 mm                |  |  |  |
| Wrench size 1 (SW1)     | 17 mm               |  |  |  |
| Colour                  | white               |  |  |  |
| Suitable for            | Heating             |  |  |  |
| Outlet                  | Rotating            |  |  |  |
| Operation               | Handwheel           |  |  |  |
| Material moulded seal   | EPDM                |  |  |  |
| Material plastic cap    | PA                  |  |  |  |
| Material body/spindle   | Nickel-plated brass |  |  |  |
|                         |                     |  |  |  |

## Outflow valves with handwheel

| Item number 2540140001             |                     |  |  |  |
|------------------------------------|---------------------|--|--|--|
| Material spindle                   | Nickel-plated brass |  |  |  |
| Material                           | Nickel-plated brass |  |  |  |
| Max. operating pressure            |                     |  |  |  |
| Max. operating temperature heating | 130 °C              |  |  |  |