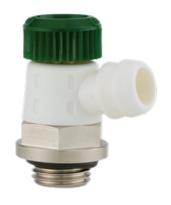

#### Technical data

| Connection size 1 (AG1) | G 1/4               |  |  |  |
|-------------------------|---------------------|--|--|--|
| Connection type 1 (AT1) | External thread     |  |  |  |
| Connection type 2 (AT2) | Draining            |  |  |  |
| Length (L)              | 31 mm               |  |  |  |
| Width (B)               | 31 mm               |  |  |  |
| Height (H)              | 36.3 mm             |  |  |  |
| Thread Length 1 (GL1)   | 6 mm                |  |  |  |
| Wrench size 1 (SW1)     | 17 mm               |  |  |  |
| Colour                  | white               |  |  |  |
| Suitable for            | Heating             |  |  |  |
| Outlet                  | Rotating            |  |  |  |
| Operation               | Handwheel           |  |  |  |
| Material moulded seal   | EPDM                |  |  |  |
| Material plastic cap    | PA                  |  |  |  |
| Material body/spindle   | Nickel-plated brass |  |  |  |
|                         |                     |  |  |  |

## Outflow valves with handwheel

| Item number 2540140001             |                     |  |  |  |
|------------------------------------|---------------------|--|--|--|
| Material spindle                   | Nickel-plated brass |  |  |  |
| Material                           | Nickel-plated brass |  |  |  |
| Max. operating pressure            |                     |  |  |  |
| Max. operating temperature heating | 130 °C              |  |  |  |