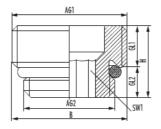

## Technical data

| Connection size 1 (AG1) | G 3/4                             |
|-------------------------|-----------------------------------|
| Connection size 2 (AG2) | G 1/2                             |
| Connection type 1 (AT1) | External thread                   |
| Connection type 2 (AT2) | External thread                   |
| Length (L)              | 26.4 mm                           |
| Width (B)               | 26.4 mm                           |
| Height (H)              | 16.5 mm                           |
| Thread Length 1 (GL1)   | 9.5 mm                            |
| Thread Length 2 (GL2)   | 7 mm                              |
| Wrench size 1 (SW1)     | 12 mm                             |
| Suitable for            | HUMMEL Basis and BasisPLUS valves |
| Mounting form           | Straight-type                     |
| Material                | Nickel-plated brass               |
| Material moulded seal   | EPDM                              |
| Max. operating pressure | 10 bar                            |
|                         |                                   |