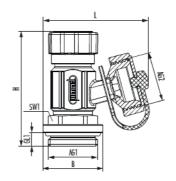

## Technical data

| Connection size 1 (AG1)  | G 3/4               |
|--------------------------|---------------------|
| Connection size 2 (AG2)  | G 3/4               |
| Connection type 1 (AT1)  | External thread     |
| Connection type 2 (AT2)  | Hose connection     |
| Length (L)               | 56.2 mm             |
| Width (B)                | 32 mm               |
| Height (H)               | 61.3 mm             |
| Thread Length 1 (GL1)    | 7.3 mm              |
| Wrench size 1 (SW1)      | 24 mm               |
| Colour                   | black               |
| Material moulded seal    | EPDM                |
| Material plastic cap     | PA                  |
| Material body/spindle    | Nickel-plated brass |
| Material retaining strap | PE                  |
| Material spindle         | Nickel-plated brass |
|                          |                     |