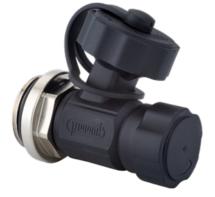

## SFE Outflow valves heating

Item number 2705340001

## Technical data

| Connection size 1 (AG1)  | G 3/4               |
|--------------------------|---------------------|
| Connection size 2 (AG2)  | G 3/4               |
| Connection type 1 (AT1)  | External thread     |
| Connection type 2 (AT2)  | Hose connection     |
| Length (L)               | 56.2 mm             |
| Width (B)                | 32 mm               |
| Height (H)               | 61.3 mm             |
| Thread Length 1 (GL1)    | 7.3 mm              |
| Wrench size 1 (SW1)      | 24 mm               |
| Colour                   | black               |
| Material moulded seal    | EPDM                |
| Material plastic cap     | PA                  |
| Material body/spindle    | Nickel-plated brass |
| Material retaining strap | PE                  |
| Material spindle         | Nickel-plated brass |
|                          |                     |

## SFE Outflow valves heating

| Item number 2705340001             |                     |
|------------------------------------|---------------------|
| Material                           | Nickel-plated brass |
| Max. operating pressure            | 10 bar              |
| Max. operating temperature heating | 90 °C               |
| Commercial data                    |                     |
| Packaging Unit                     | 10                  |
| EAN code                           | 4033878011423       |
| Weight                             | 0.085 kg            |
| ETIM 7                             | EC010071            |
| ETIM 8                             | EC010071            |
| ETIM 9                             | EC010071            |
| eCl@ss 10.1                        | 22-39-04-11         |
| Customs tariff number              | 84818039            |
|                                    |                     |