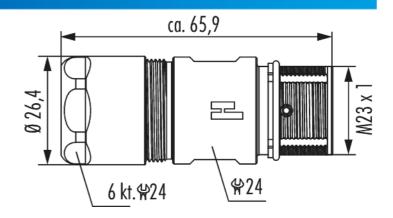

## Housing TWILOCK-S coupler connector M23 Signal

Item number 726640000S

## Technical data

| Housing type                 | Coupler               |
|------------------------------|-----------------------|
| Material housing             | brass , Zinc Die Cast |
| Material housing surface     | Nickel                |
| Version                      | TWILOCK-S             |
| External thread plug-in side | M23 x 1               |
| Locking type                 | Screw                 |
| Shield                       | shielded              |
| Seal type                    | O-Ring                |
| Material seals/o-rings       | NBR                   |
| Cable diameter               | 3 - 7 mm              |
| Temperature range            | -40°C to +125°C       |
| Protection class             | IP 67 , IP 69 K       |