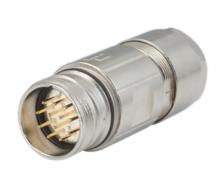

## Housing TWILOCK-S coupler connector M23 Signal

Item number 726640000S

## Technical data

| Housing type                 | Coupler               |
|------------------------------|-----------------------|
| Material housing             | brass , Zinc Die Cast |
| Material housing surface     | Nickel                |
| Version                      | TWILOCK-S             |
| External thread plug-in side | M23 x 1               |
| Locking type                 | Screw                 |
| Shield                       | shielded              |
| Seal type                    | O-Ring                |
| Material seals/o-rings       | NBR                   |
| Cable diameter               | 3 - 7 mm              |
| Temperature range            | -40°C to +125°C       |
| Protection class             | IP 67 , IP 69 K       |