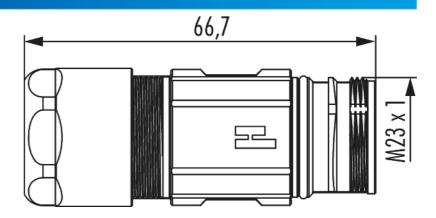

## Housing TWILOCK-S cable connector M23 Signal

## Item number 726650000S

## Technical data

| Housing type                 | Coupler               |
|------------------------------|-----------------------|
| Material housing             | brass , Zinc Die Cast |
| Material housing surface     | Nickel                |
| Version                      | TWILOCK-S             |
| External thread plug-in side | M23 x 1               |
| Locking type                 | Screw                 |
| Shield                       | shielded              |
| Seal type                    | O-Ring                |
| Material seals/o-rings       | NBR                   |
| Cable diameter               | 7 - 12 mm             |
| Temperature range            | -40°C to +125°C       |
| Protection class             | IP 67 , IP 69 K       |