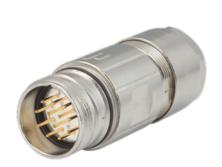

## Housing TWILOCK-S cable connector M23 Signal

## Item number 726650000S

## Technical data

| Housing type                 | Coupler               |
|------------------------------|-----------------------|
| Material housing             | brass , Zinc Die Cast |
| Material housing surface     | Nickel                |
| Version                      | TWILOCK-S             |
| External thread plug-in side | M23 x 1               |
| Locking type                 | Screw                 |
| Shield                       | shielded              |
| Seal type                    | O-Ring                |
| Material seals/o-rings       | NBR                   |
| Cable diameter               | 7 - 12 mm             |
| Temperature range            | -40°C to +125°C       |
| Protection class             | IP 67 , IP 69 K       |