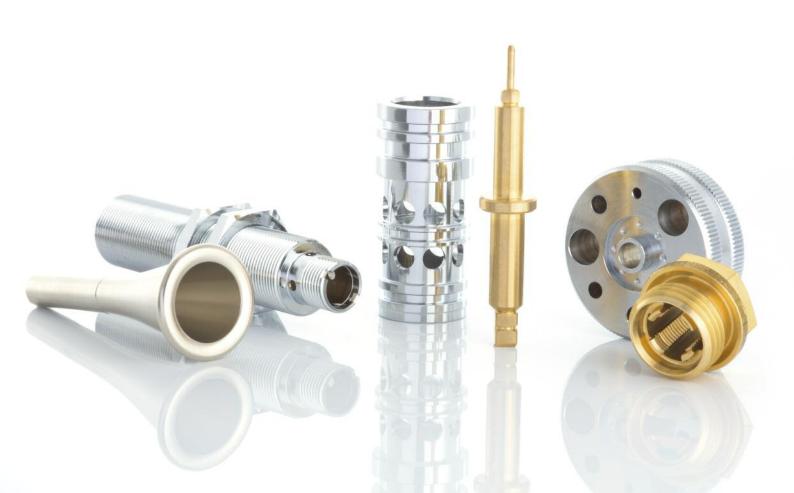

# **Customized Solutions**

## Broad spectrum thanks to large production depth

Within the Customized Projects (CS) product segment, HUMMEL AG concentrates on the manufacture of special metal and plastic parts as well as cable assemblies according to customer requirements. With its modern machinery and many years of know-how, HUMMEL works for renowned manufacturers in the electronics, automotive, optoelectronics, mechanical engineering sectors and even for the manufacture of musical instruments.

#### **Individual system solutions**

- // Special metal and plastic parts
- // Surface treatment, refinement
- // Component assembly
- // Cable assembly according to customer requirements
- // Customized cable harnesses

### **Customized Solutions**

Moulded Signal- and Power Circular Connectors, Servo Cables, Special Metal and Plastic Parts