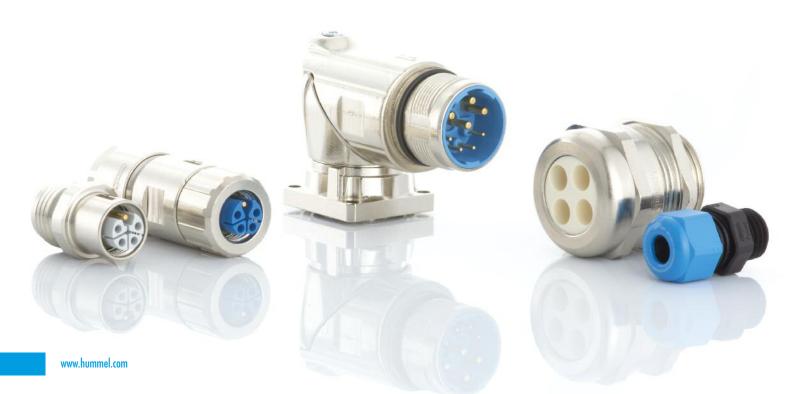

#### **Circular Connectors**

- // Signal and Power connectors
- // Industrial Ethernet solutions
- // M 8 to M 40
- // Customizable and injection-molded versions

### **Circular Connectors**

M 8 to M 40, INOX, TWILOCK, Industrial Ethernet, Power, Signal, Hybrid-Connector, Moulded Cordsets