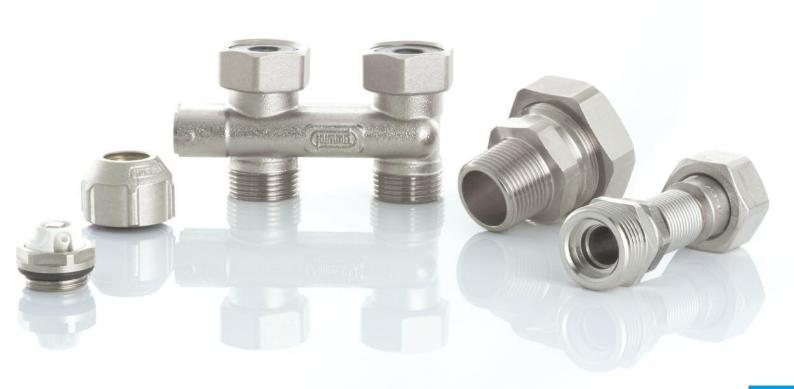

# Accessories for heating and drinking water systems

### Innovative solutions for the plumbing and heating industry

For decades, HUMMEL has been a constant in the plumbing and heating industry. The products are widely known as problem solvers for all conceivable installation situations on the construction site. Heating fitters appreciate the easy installation, the high quality and innovative technology. HUMMEL problem solvers are almost indispensable for fitters when renovating heating systems.

#### **Problem solvers**

- // Steel tube adapter
- // Telescopic connections
- // Flexible radiator connections
- // Diverters

#### **Drinking water solutions**

- // Steel tube adapter
- // Compression fittings

#### **Fittings**

- // Venting / Draining valves
- // Terminal blocks
- // Thermostatic valves
- // Compression fittings