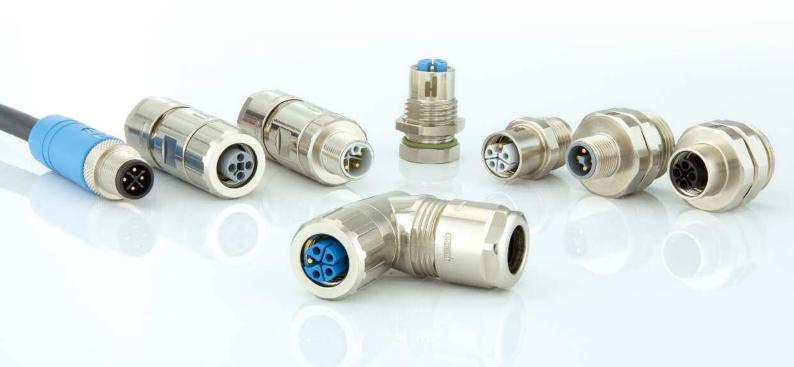

## M12 Power — compact and powerful

It is a major milestone in an age of miniaturization: the presentation of the M 12 Power Connector. This circular connector opens the door to entirely new applications and capabilities. Its high power transmission, the compact design and the large temperature range are the extraordinary features. The mechanical and electrical data of this compact power connector are convincing.

- // Power transmission to 630 V and 16 A
- // Temperature range to 125 degree Celsius
- // K, L, S, T Coding
- // EMC shielding in standard version
- // Robust metal housing, optional stainless steel
- // Protection IP 67 and IP 69K
- // Compact designs
- // Cable diameter range to 11 mm
- // Moulded Cordsets