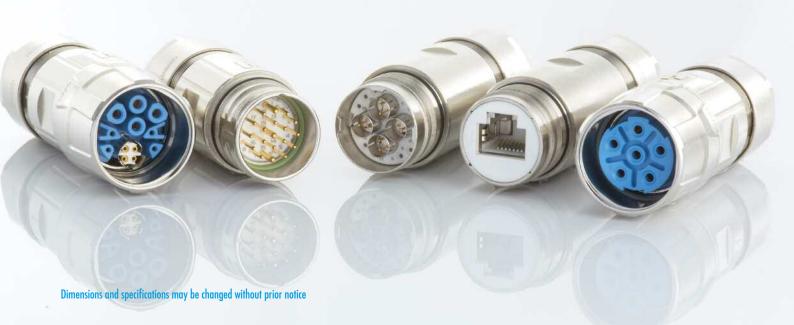

## M 23 CIRCULAR CONNECTORS

## The success serie

Robust and easy to mount: These are the highlights of the successful M23 serie. With HUMMEL connectors the housings, the inserts and the contacts can be combined. Therefore the system is extremly flexible and suitable for nearly every application. The mechanical and electrical data are also outstanding and prove absolute industrial suitability

- // Applications: signal, power, industrial ehternet (Hybrid, RJ45, Profinet)
- // screw connection, quick connection TWILOCK and TWILOCK-S (intermateable with Speedtec)
- // compact design for assembling in small spaces
- // Protection IP 67 and IP 69 K (connected)
- // Temperature range -40° C to + 125° C
- // certified for UL, CSA and VDE